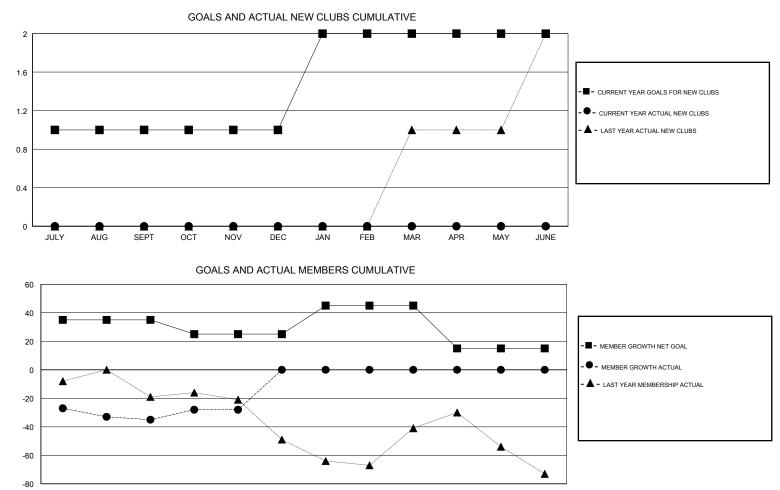

## GMT CA

| Clubs                 |               |           |               | Members               |                           |                         |                                                    |  |
|-----------------------|---------------|-----------|---------------|-----------------------|---------------------------|-------------------------|----------------------------------------------------|--|
| RESULTS FOR 2017-2018 |               |           |               | RESULTS FOR 2017-2018 |                           |                         |                                                    |  |
| QUARTER               | NEW CLUB GOAL | NEW CLUBS | DROPPED CLUBS | QUARTER               | MEMBER GROWTH NET<br>GOAL | MEMBER GROWTH<br>ACTUAL | DROPPED<br>MEMBERS ACTUAL<br>(including transfers) |  |
| JULY/AUG/SEPT         | 1             | 0         | 1             | JULY/AUG/SEPT         | 35                        | 65                      | 81                                                 |  |
| OCT/NOV/DEC           | 0             | 0         | 0             | OCT/NOV/DEC           | -10                       | 31                      | 19                                                 |  |
| JAN/FEB/MAR           | 1             | 0         | 0             | JAN/FEB/MAR           | 20                        | 0                       | 0                                                  |  |
| APR/MAY/JUNE          | 0             | 0         | 0             | APR/MAY/JUNE          | -30                       | 0                       | 0                                                  |  |

JULY AUG SEPT OCT NOV DEC JAN FEB MAR APR MAY JUNE

| DROPPED CLUBS: 1 |         | 27 CLUBS OF 70 ADDED 1 OR MORE<br>NEW MEMBERS | GENDER DISTRIBUTION<br>MALE 937 (66.27%)<br>FEMALE 477 (33.73%) |  |
|------------------|---------|-----------------------------------------------|-----------------------------------------------------------------|--|
| DROPPED MEMBERS  |         |                                               | Women Percentage Fiscal Year Goal: 35%                          |  |
| DECEASED         | 7       | CLICK HERE FOR CUMULATIVE                     | TOTAL FAMILY UNIT MEMBERS                                       |  |
| CLUB CANCELLED   | 0<br>91 | MEMBERSHIP DATA                               | FAMILY MEMBERS PAYING HALF                                      |  |
| TOTAL            | 98      |                                               | DUES                                                            |  |